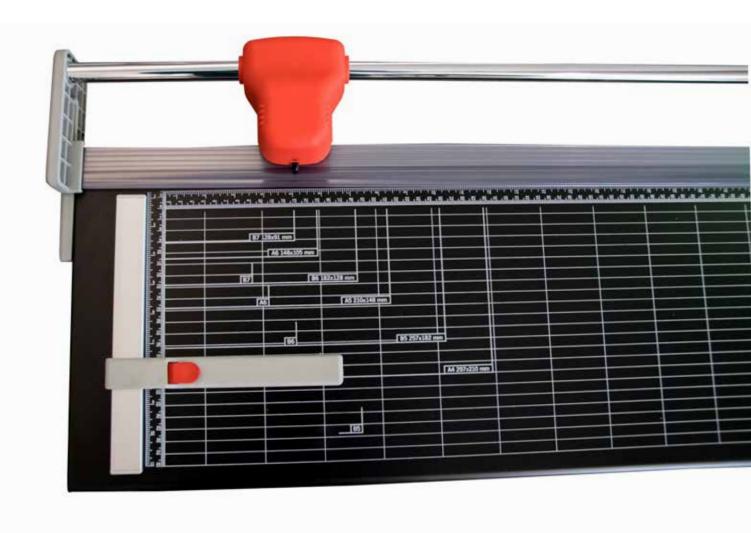

## **DESK TRIM**

Is a compact and robust manual cutter, suitable as entry-level solution or backup system for all professionals of visual communication and service centers that seek a lightweight, versatile and powerful cutting solution.

## MAIN FEATURES

Desk Trim is equipped with a cutting blade mounted onto the scroll bar.

The work surface in sheet steel epoxy powder coated steel is resistant to cuts and scratches, while a lattice screen printed with millimeter scales\* guide the operator in positioning and cutting of various formats.

The cutting thickness up to 0.6 mm allows you to easily trim cardstock-weight, lightweight plastics, PVC banners and many other printed materials or otherwise.

<sup>\*</sup>serigraphy on demand