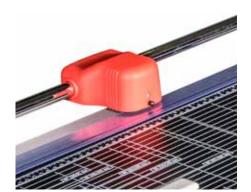

## MAIN FEATURES

Desk Trim is equipped with a cutting blade mounted onto the scroll bar.

The work surface in sheet steel epoxy powder coated steel is resistant to cuts and scratches, while a lattice screen printed with millimeter scales\* guide the operator in positioning and cutting of various formats.