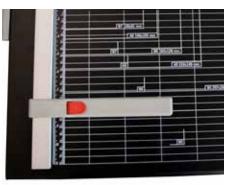

## MAIN FEATURES

Desk Trim is equipped with a cutting blade mounted onto the scroll bar.

The work surface in sheet steel epoxy powder coated steel is resistant to cuts and scratches, while a lattice screen printed with millimeter scales\* guide the operator in positioning and cutting of various formats.